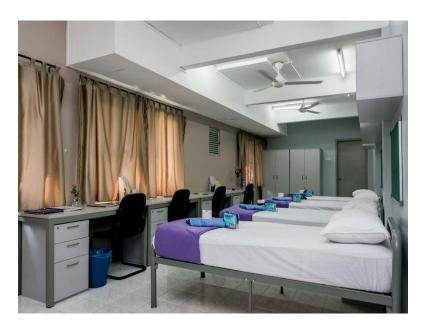

#### Student Village South (Block I) Tioman, Langkawi and Redang

- Twin Shared In 6 Bedded
- •Estimated floor area is 12 m<sup>2</sup>
- •Room Rental = **RM455** per month per person.