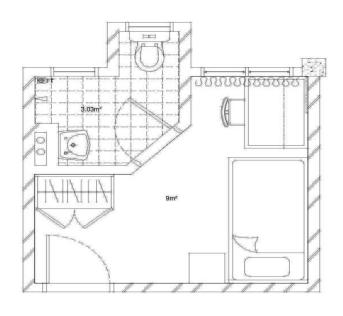

### Student Village South (Block I) <u>Tioman, Langkawi, Redang, Pangkor and Kapas</u>

- •Single Ensuite Bathroom with Air-Condition
- •Estimated floor area is 13.23 m<sup>2</sup>
- •Room Rental is **RM680** per month per person.