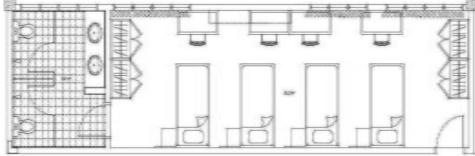

#### Student Village South (Block I) Tioman, Langkawi and Redang

- Twin Shared In 6 Bedded
- •Estimated floor area is 12 m<sup>2</sup>
- •Room Rental = **RM455** per month per person.