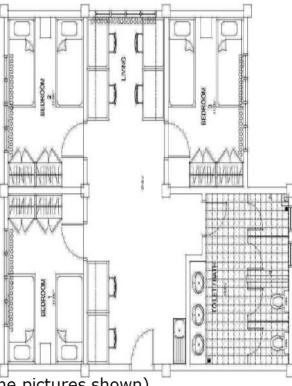

# Student Village South (Block I) <a href="Pangkor and Kapas">Pangkor and Kapas</a>

- •Single Shared Bathroom In 5 Room Flat
- •Estimated floor area is 9.49 m<sup>2</sup>
- •With Air-Con = **RM585** per month per person.
- •Without Air-Con = **RM480** per month per person.