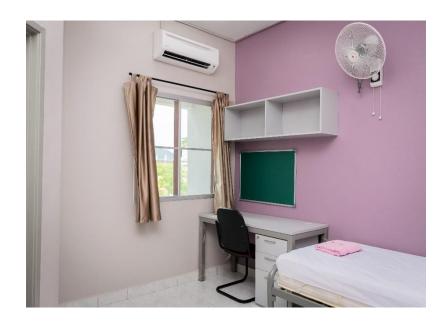

### Student Village South (Block I) <u>Tioman, Langkawi, Redang, Pangkor and Kapas</u>

- •Single Ensuite Bathroom with Air-Condition
- •Estimated floor area is 13.23 m<sup>2</sup>
- •Room Rental is **RM680** per month per person.