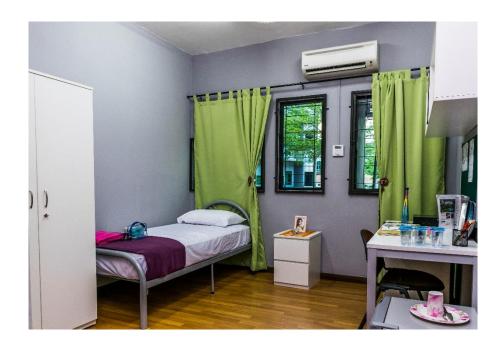

# Student Village North (Block J) Perhentian, Gemia, Rawa, Lankayan, Mabul and Sipadan

- Deluxe Single Ensuite Bathroom with Air-Condition
- •Inclusive of Mini-Fridge in each room.
- •Estimated floor area is 15.15 m<sup>2</sup>
- •Room Rental is **RM750** per month per person.