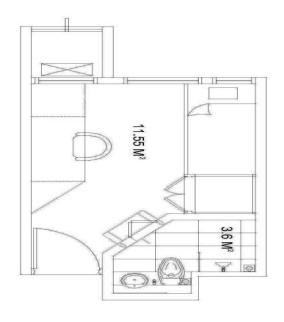

# Student Village North (Block J) Perhentian, Gemia, Rawa, Lankayan, Mabul and Sipadan

- Deluxe Single Ensuite Bathroom with Air-Condition
- •Inclusive of Mini-Fridge in each room.
- •Estimated floor area is 15.15 m<sup>2</sup>
- •Room Rental is **RM750** per month per person.