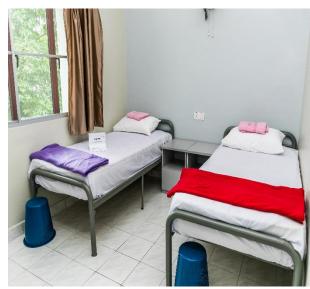

#### Student Village South (Block I) Tioman, Langkawi and Redang

- Twin Shared In 6 Bedded
- •Estimated floor area is 12 m<sup>2</sup>
- •Room Rental = **RM455** per month per person.