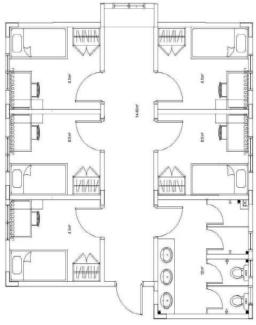

#### Student Village South (Block I) Tioman, Langkawi and Redang

- Four Shared Bathroom
- •Estimated floor area is 148.24 m<sup>2</sup>
- •Room Rental = **RM395** per month per person.