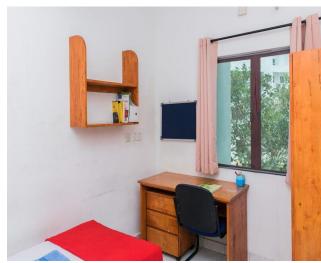

### Student Village South (Block I) <u>Tioman, Langkawi, Redang, Pangkor and Kapas</u>

- •Single Ensuite Bathroom with Air-Condition
- •Estimated floor area is 13.23 m<sup>2</sup>
- •Room Rental is **RM680** per month per person.