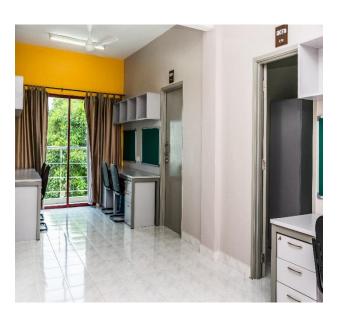

# Student Village North (Block J) Perhentian, Gemia, Rawa, Lankayan, Mabul and Sipadan

- Deluxe Single Ensuite Bathroom with Air-Condition
- •Inclusive of Mini-Fridge in each room.
- •Estimated floor area is 15.15 m<sup>2</sup>
- •Room Rental is **RM750** per month per person.