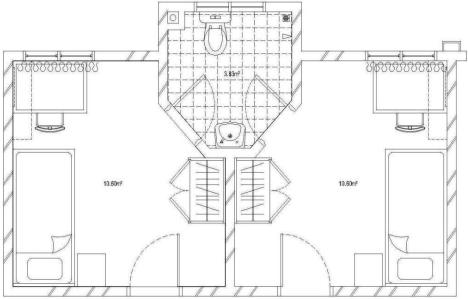

### Student Village South (Block I) <u>Tioman, Langkawi, Redang, Pangkor and Kapas</u>

- •Single Shared Ensuite Bathroom with Air-Condition
- •Estimated floor area is 12.96 m<sup>2</sup>
- •With Air-Con = **RM615** per month per person.
- •Without Air-Con = **RM510** per month per person.

# Student Village South (Block I) <a href="Pangkor and Kapas">Pangkor and Kapas</a>

- •Single Shared Bathroom In 5 Room Flat
- •Estimated floor area is 9.49 m<sup>2</sup>
- •With Air-Con = **RM585** per month per person.
- •Without Air-Con = **RM480** per month per person.